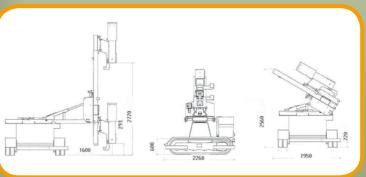

## TRANSPORT

ORTECO pile drivers can be easily loaded inside truck bodies thanks to reduced dimensions in transport position.

| TECHNICAL DATA                                                                                         |                 |             |             |
|--------------------------------------------------------------------------------------------------------|-----------------|-------------|-------------|
| MODEL:                                                                                                 |                 | 800HDC      | 1000HDC     |
| Hammer rating                                                                                          | joule           | 830         | 1060        |
| Blows per minute                                                                                       | n.              | 680/720     | 680/720     |
| Inclination kit                                                                                        |                 | standard    | standard    |
| Extractor connection                                                                                   |                 | standard    | standard    |
| Auxiliary plant for accessories                                                                        |                 | standard    | standard    |
| Hatz Diesel Engine                                                                                     |                 | 3L41C       | 3L41C       |
| Electric starting                                                                                      | volt            | 12          | 12          |
| Noise level                                                                                            | dbA             | 112         | 112         |
| Horse Power (at 2600 RPM)                                                                              | Kw (CV)         | 32,5 (44,2) | 32,5 (44,2) |
| Max pressure                                                                                           | Мра             | 18          | 18          |
| Oil flow                                                                                               | dm³/min         | 95          | 110         |
| Oil tank capacity                                                                                      | dm <sup>3</sup> | 160         | 160         |
| Diesel tank capacity                                                                                   | dm <sup>3</sup> | 60          | 60          |
| Total weight                                                                                           | kg              | 3850        | 3950        |
| Manufacturer reserves the right to change the technical features above mentioned without prior notice. |                 |             |             |