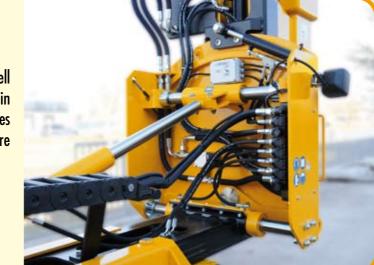

# BACK VIEW

Oil-pressure pipes are well positioned behind the main frame for safety purposes in case oil under pressure came out.