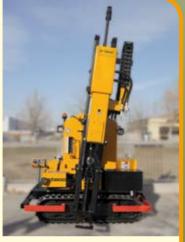

# BACK VIEW

Oil-pressure pipes are well positioned behind the main frame for safety purposes in case oil under pressure came out.

## **CONTROLS**

The ORTECO pile driver on crawler of the HD line has been especially designed to guarantee operator's safety and ergonomics. In fact, translation controls are well separated from pile driver's controls.

### VERTICALITY

The vertical column may be hydraulically positioned to obtain excellent uphill or downhill pile driving.