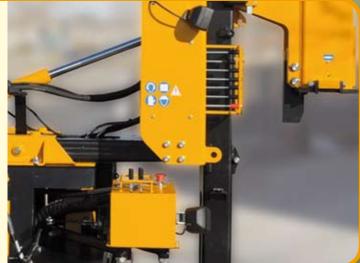

# BACK VIEW

Oil-pressure pipes are well positioned behind the main frame for safety purposes in case oil under pressure came out.

## **CONTROLS**

The ORTECO pile driver on crawler of the HD line has been especially designed to guarantee operator's safety and ergonomics. In fact, translation controls are well separated from pile driver's controls.