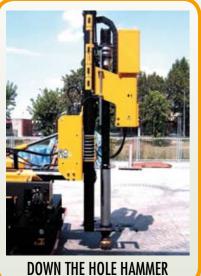

#### ACCESSORIES

HD

**ORTECO** pile drivers "HD" are designed and produced to face "heavy" and continuative jobs. Structures more strong, bigger powers and the consequently increase of the weight, give to the "HEAVY DUTY" models the necessary qualifications to work longer, better and at the top of the professionalism.