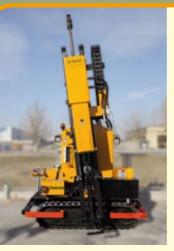

# **HEAVY DUTY** PILE DRIVER SELFMOBILE CRAWLER MOUNTED

#### **CITATE CONTRUCTOR** PILE DRIVER SELFMOBILE CRAWLER MOUNTED HD 800 1000

#### ACCESSORIES

HD

**ORTECO** pile drivers "HD" are designed and produced to face "heavy" and continuative jobs. Structures more strong, bigger powers and the consequently increase of the weight, give to the "HEAVY DUTY" models the necessary qualifications to work longer, better and at the top of the professionalism.