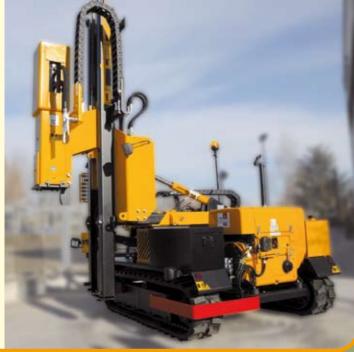

# **HEAVY DUTY** PILE DRIVER SELFMOBILE CRAWLER MOUNTED

#### **CITATE CONTRUCTOR** PILE DRIVER SELFMOBILE CRAWLER MOUNTED HD 800 1000

#### ACCESSORIES

HD

**ORTECO** pile drivers "HD" are designed and produced to face "heavy" and continuative jobs. Structures more strong, bigger powers and the consequently increase of the weight, give to the "HEAVY DUTY" models the necessary qualifications to work longer, better and at the top of the professionalism.