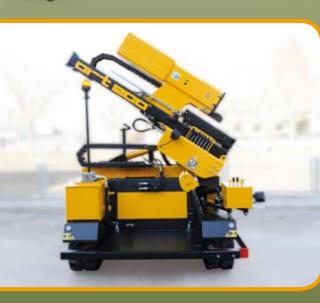

## TRANSPORT

ORTECO pile drivers can be easily loaded inside truck bodies thanks to reduced dimensions in transport position.

| TECHNICAL DATA                                                                                         |                 |             |             |
|--------------------------------------------------------------------------------------------------------|-----------------|-------------|-------------|
| MODEL:                                                                                                 |                 | 800HDC      | 1000HDC     |
| Hammer rating                                                                                          | joule           | 830         | 1060        |
| Blows per minute                                                                                       | n.              | 680/720     | 680/720     |
| Inclination kit                                                                                        |                 | standard    | standard    |
| Extractor connection                                                                                   |                 | standard    | standard    |
| Auxiliary plant for accessories                                                                        |                 | standard    | standard    |
| Hatz Diesel Engine                                                                                     |                 | 3L41C       | 3L41C       |
| Electric starting                                                                                      | volt            | 12          | 12          |
| Noise level                                                                                            | dbA             | 112         | 112         |
| Horse Power (at 2600 RPM)                                                                              | Kw (CV)         | 32,5 (44,2) | 32,5 (44,2) |
| Max pressure                                                                                           | Мра             | 18          | 18          |
| Oil flow                                                                                               | dm³/min         | 95          | 110         |
| Oil tank capacity                                                                                      | dm <sup>3</sup> | 160         | 160         |
| Diesel tank capacity                                                                                   | dm <sup>3</sup> | 60          | 60          |
| Total weight                                                                                           | kg              | 3850        | 3950        |
| Manufacturer reserves the right to change the technical features above mentioned without prior notice. |                 |             |             |

### VERTICALITY

The vertical column may be hydraulically positioned to obtain excellent uphill or downhill pile driving.